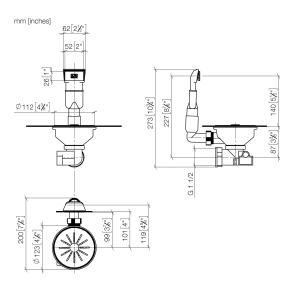

## Pop-up waste and overflow closable by hand - Stainless Steel

10 400 003

- 31/2" drain valve closable by hand
- concealed overflow
- strainer insert

Only suitable for combining with polished highgrade steel kitchen sinks.